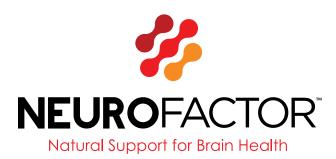

since 2014.

NeuroFactor<sup>™</sup> is a natural botanical shown to **significantly increase** BDNF levels in two double blind, peer-reviewed studies of healthy human subjects.

coffee fruit is responsible for naturally increasing BDNF.

UBLISHED CLINICAL STUDIES

Larger subject size (N=20) still shows 100mg of NeuroFactor<sup>™</sup> stimulates BDNF. Ingesting brewed coffee also did not show any significant increase. Further results showed BDNF present in exosomes, which have the ability to cross the blood-brain barrier (BBB).