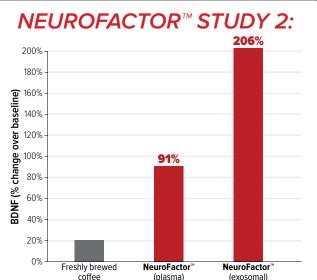

UBLISHED CLINICAL STUDIES

Larger subject size (N=20) still shows 100mg of NeuroFactor<sup>™</sup> stimulates BDNF. Ingesting brewed coffee also did not show any significant increase. Further results showed BDNF present in exosomes, which have the ability to cross the blood-brain barrier (BBB).